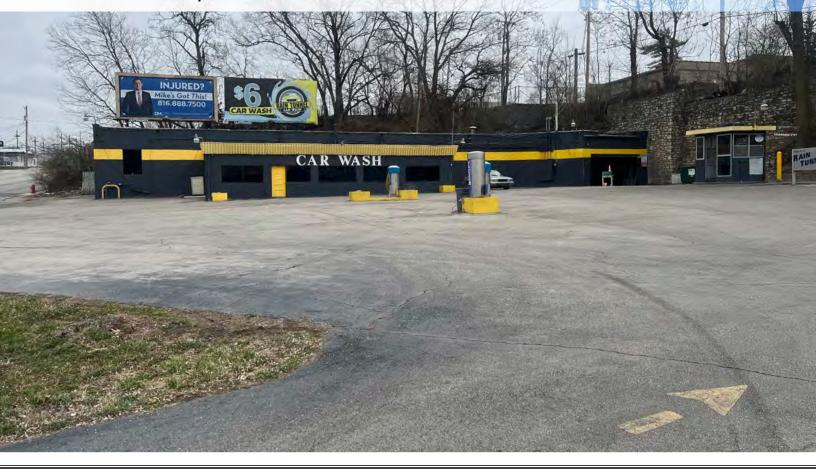

1549 State Avenue, Kansas City, Kansas

# SALE PRICE: \$665,000 | 0.97 ACRES

- Profitable business with upside
- Billboard income
- Turnkey all furniture, fixtures, and equipment
- 85' Roller Surface Conveyor
- 218' of frontage on State Avenue
- Zoned commercial/industrial
- Own your own car wash
- Market, manage, and drive new business