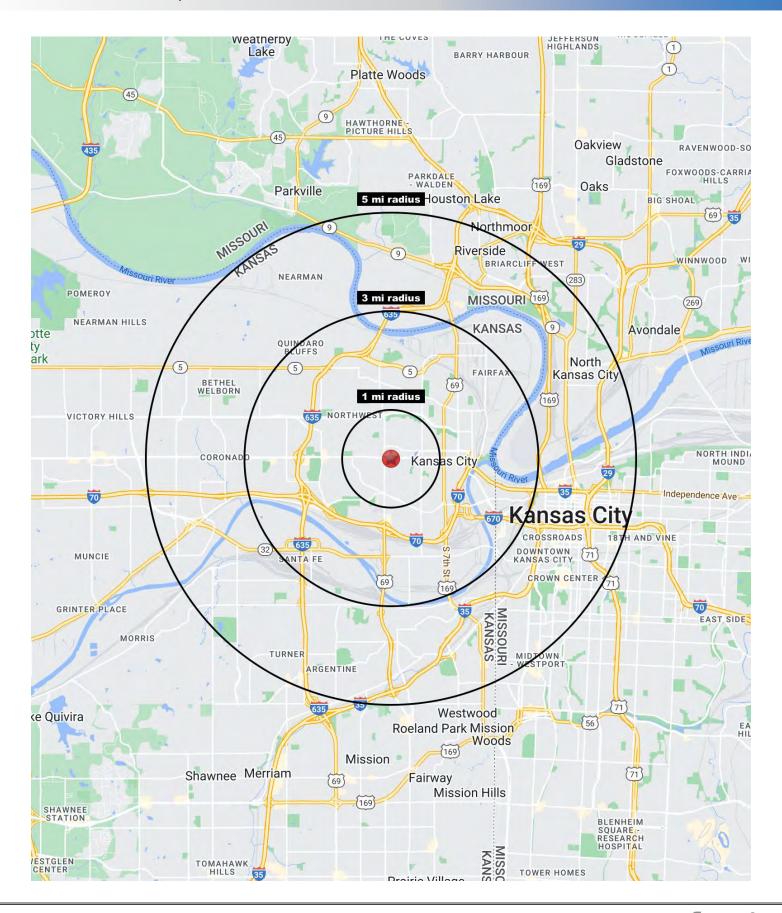

#### **DEMOGRAPHICS**

|                       | 1 mile   | 3 miles  | 5 miles  |
|-----------------------|----------|----------|----------|
| Estimated Population  | 16,759   | 59,275   | 155,443  |
| Ava. Household Income | \$66.278 | \$65.196 | \$75.637 |

## 1549 State Avenue, Kansas City, Kansas

| 1549 State Avenue<br>Kansas City, KS 66102                                                                                                                                      | 1 mi<br>radius | 3 mi<br>radius | 5 mi<br>radius |
|---------------------------------------------------------------------------------------------------------------------------------------------------------------------------------|----------------|----------------|----------------|
|                                                                                                                                                                                 | radias         | radias         | radias         |
| Population                                                                                                                                                                      | 40750          | F0 27F         | 455 440        |
| 2023 Estimated Population                                                                                                                                                       | 16,759         | 59,275         | 155,443        |
| 2028 Projected Population                                                                                                                                                       | 15,930         | 56,620         | 152,985        |
| 2020 Census Population                                                                                                                                                          | 16,821         | 59,687         | 154,014        |
| 2010 Census Population                                                                                                                                                          | 16,577         | 57,626         | 139,478        |
| Projected Annual Growth 2023 to 2028                                                                                                                                            | -1.0%          | -0.9%          | -0.3%          |
| Historical Annual Growth 2010 to 2023                                                                                                                                           | -              | 0.2%           | 0.9%           |
| 2023 Median Age                                                                                                                                                                 | 31.6           | 32.5           | 33.9           |
| Households                                                                                                                                                                      |                |                |                |
| 2023 Estimated Households                                                                                                                                                       | 5,293          | 19,680         | 65,658         |
| 2028 Projected Households                                                                                                                                                       | 5,080          | 18,993         | 65,629         |
| 2020 Census Households                                                                                                                                                          | 5,458          | 20,146         | 63,770         |
| 2010 Census Households                                                                                                                                                          | 5,369          | 19,860         | 55,673         |
| Projected Annual Growth 2023 to 2028                                                                                                                                            | -0.8%          | -0.7%          | -              |
| Historical Annual Growth 2010 to 2023                                                                                                                                           | -0.1%          | -              | 1.4%           |
| Race and Ethnicity                                                                                                                                                              |                |                |                |
| 2023 Estimated White                                                                                                                                                            | 30.8%          | 31.4%          | 45.5%          |
| 2023 Estimated Black or African American                                                                                                                                        | 20.0%          | 25.9%          | 23.2%          |
| 2023 Estimated Asian or Pacific Islander                                                                                                                                        | 7.7%           | 6.5%           | 5.7%           |
| 2023 Estimated American Indian or Native Alaskan                                                                                                                                | 1.3%           | 1.2%           | 0.9%           |
| 2023 Estimated Other Races                                                                                                                                                      | 40.2%          | 35.1%          | 24.7%          |
| 2023 Estimated Hispanic                                                                                                                                                         | 49.9%          | 43.6%          | 30.1%          |
| Income                                                                                                                                                                          |                |                |                |
| 2023 Estimated Average Household Income                                                                                                                                         | \$66,278       | \$65,196       | \$75,637       |
| 2023 Estimated Median Household Income                                                                                                                                          | \$43,315       | \$45,253       | \$58,289       |
| 2023 Estimated Per Capita Income                                                                                                                                                | \$21,156       | \$22,071       | \$32,352       |
| Education (Age 25+)                                                                                                                                                             | <del>+,</del>  | ¥==,-: =       | 7,             |
| 2023 Estimated Elementary (Grade Level 0 to 8)                                                                                                                                  | 15.9%          | 16.0%          | 8.8%           |
| 2023 Estimated Some High School (Grade Level 9 to 11)                                                                                                                           | 10.9%          | 11.2%          | 8.2%           |
| 2023 Estimated High School Graduate                                                                                                                                             | 33.9%          | 31.6%          | 28.0%          |
| 2023 Estimated Some College                                                                                                                                                     | 19.0%          | 18.8%          | 19.3%          |
| 2023 Estimated Associates Degree Only                                                                                                                                           | 6.5%           | 7.4%           | 7.0%           |
| 2023 Estimated Passociates Degree Only                                                                                                                                          | 9.4%           | 10.1%          | 18.5%          |
| 2023 Estimated Bachetors Degree Only 2023 Estimated Graduate Degree                                                                                                             | 4.4%           | 4.8%           | 10.2%          |
| Business                                                                                                                                                                        | 4.470          | 4.070          | 10.2%          |
| 2023 Estimated Total Businesses                                                                                                                                                 | 389            | 1,980          | 9,760          |
|                                                                                                                                                                                 |                |                |                |
| 2023 Estimated Total Employees                                                                                                                                                  | 3,814          | 30,538         | 154,960        |
| 2023 Estimated Employee Population per Business                                                                                                                                 | 9.8            | 15.4           | 15.9           |
| 2023 Estimated Residential Population per Business  ©2024 Sites USA Chandler Arizona 480-491-1112 Demographic Source: Applied Geographic Solutions 11/2023 TIGER Geography - P. | 43.0           | 29.9           | 15.9           |